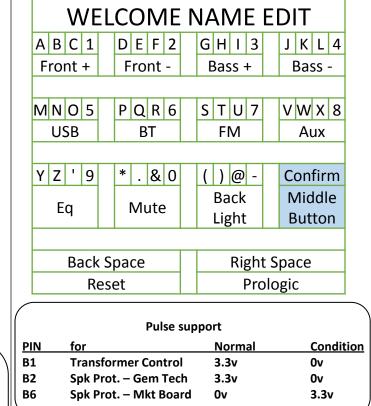

## Select Input : AUX

- SETTINGS To go Inside : Long Press of "Scan/Folder" Save & Exit : Middle Button After entering Admin Mode:-Sub+ : Factory re-set Ζ E Sub-Q Treble + : Welcome Name Edit
- Treble -
- : Back Light Auto off Enable/Disable : Standby Enable/Disable

**Manual Push Button** Kit Contains: (FOR USB/BT/FM) Top Kit(Display Kit) – 1 No. PIN for Remote – 1 No. Α PREVIOUS Connecting Wires – 1 Set. В PLAY / PAUSE USB Socket – 1 No. С Rotary Encoder with PCB – 1 No. NEXT