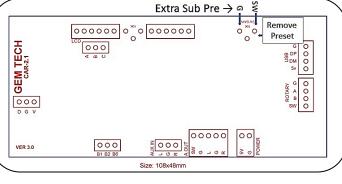

## Recommended board Operating Condition:0,+5VDC,2A

### Features:-

- Independent digital volume control of 2.1 channels: Master 0 to -70dB(50 Steps(rounded of dB), 1.25dB per step)
- Tone Control for Bass/Treble. -14 to +14dB. (15 steps).
- **Audio Out of Front, Subwoofer depends Master Volume.**
- Pre-defined 11.25dB gain set.
- Inputs: USB, BT, FM, AUX.
- Last Memory of recall off Volume, Input & Welcome Name.
- Mute/Pause/LCD Back Light off will be released automatically once you press Volume button.
- Stand-by/Pause will be released by First Press of Rotary Encoder.
- Factory Re-set provided.
- Bluetooth Name & Welcome name are same(can be edited).
- In-built SUB PRE. Frequency set is 90Hz. Gain Adjustment given.
- Single Board kit for Audio In & Out.
- Manual button switch Line for PREV / PLAY-PAUSE / NEXT.